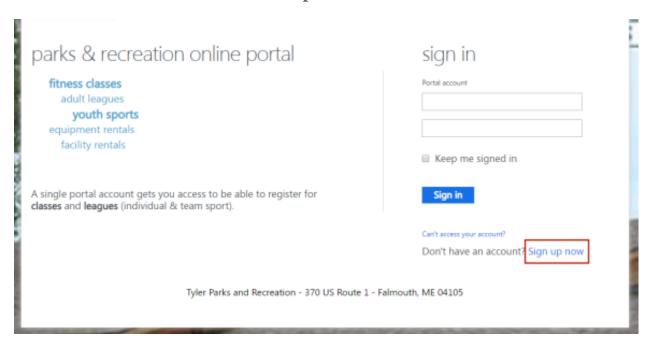

## Portal Sign In / Create User Account

**Ascension Parish Government** 

rev. 7/22

• The Parks and Recreation Citizen Portal Sign In page accepts a citizen's email address and password.

- If you do not have a user account, do so by clicking the 'Sign Up Now' option.
- The portal will prompt users to complete profile information such as Full Name, Billing Address, Phone Numbers, and Email. **Ensure** that you complete the profile to its entirety.