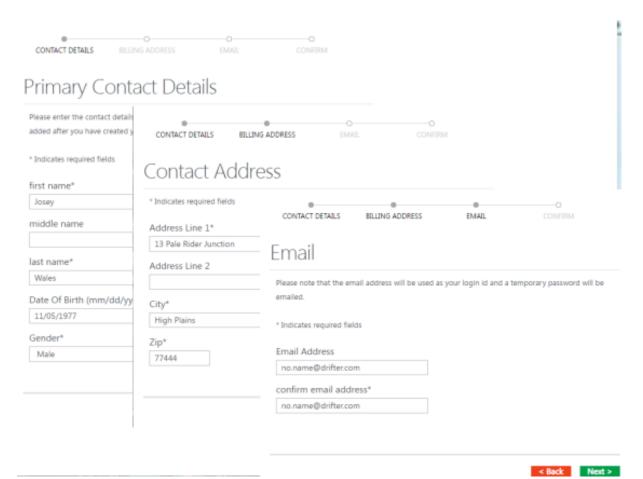

## Portal Sign In / Create User Account

**Ascension Parish Government** 

rev. 7/22

• The Parks and Recreation Citizen Portal Sign In page accepts a citizen's email address and password.

- If you do not have a user account, do so by clicking the 'Sign Up Now' option.
- The portal will prompt users to complete profile information such as Full Name, Billing Address, Phone Numbers, and Email. **Ensure** that you complete the profile to its entirety.

## Portal Sign In / Create User Account

**Ascension Parish Government** 

rev. 7/22

- Once completing all fields, click next so that the information can be saved, and your new user account is created.
- You should receive an email confirming that your account was successfully created, that email will contain any instructions on completing the new account process.
- Sign in at any time as the portal is configured to allow invoice payments, view facility rental availability and more.